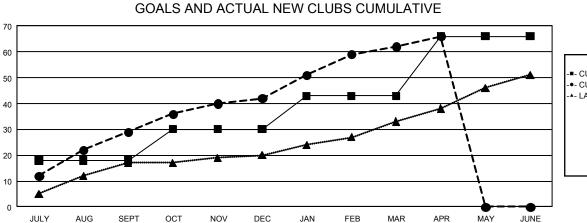

## GMT MONTHLY MEMBERSHIP PROGRESS REPORT

GAT Constitutional Area 7

Results as of: 4/30/2024

REPORT DOES NOT INCLUDE CLUBS IN UNDISTRICTED AREAS.

| Clubs                 |               |           |               | Members               |                           |                         |                                                    |  |
|-----------------------|---------------|-----------|---------------|-----------------------|---------------------------|-------------------------|----------------------------------------------------|--|
| RESULTS FOR 2023-2024 |               |           |               | RESULTS FOR 2023-2024 |                           |                         |                                                    |  |
| QUARTER               | NEW CLUB GOAL | NEW CLUBS | DROPPED CLUBS | QUARTER               | MEMBER GROWTH<br>NET GOAL | MEMBER GROWTH<br>ACTUAL | DROPPED<br>MEMBERS ACTUAL<br>(including transfers) |  |
| JULY/AUG/SEPT         | 18            | 29        | 21            | JULY/AUG/SEPT         | 937                       | 2,190                   | 1,265                                              |  |
| OCT/NOV/DEC           | 12            | 13        | 6             | OCT/NOV/DEC           | 1,029                     | 1,487                   | 2,275                                              |  |
| JAN/FEB/MAR           | 13            | 20        | 3             | JAN/FEB/MAR           | 968                       | 1,720                   | 1,105                                              |  |
| APR/MAY/JUNE          | 23            | 4         | 1             | APR/MAY/JUNE          | 1,194                     | 676                     | 385                                                |  |