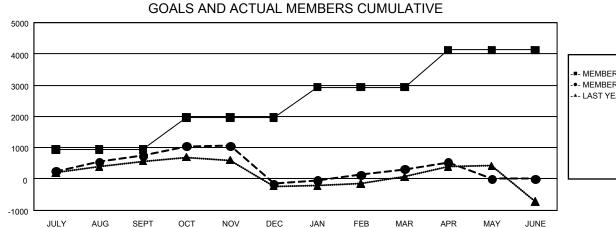

## GMT MONTHLY MEMBERSHIP PROGRESS REPORT

GAT Constitutional Area 7

Results as of: 4/30/2024

REPORT DOES NOT INCLUDE CLUBS IN UNDISTRICTED AREAS.

| Clubs                 |               |           |               | Members               |                           |                         |                                                    |  |
|-----------------------|---------------|-----------|---------------|-----------------------|---------------------------|-------------------------|----------------------------------------------------|--|
| RESULTS FOR 2023-2024 |               |           |               | RESULTS FOR 2023-2024 |                           |                         |                                                    |  |
| QUARTER               | NEW CLUB GOAL | NEW CLUBS | DROPPED CLUBS | QUARTER               | MEMBER GROWTH<br>NET GOAL | MEMBER GROWTH<br>ACTUAL | DROPPED<br>MEMBERS ACTUAL<br>(including transfers) |  |
| JULY/AUG/SEPT         | 18            | 29        | 21            | JULY/AUG/SEPT         | 937                       | 2,190                   | 1,265                                              |  |
| OCT/NOV/DEC           | 12            | 13        | 6             | OCT/NOV/DEC           | 1,029                     | 1,487                   | 2,275                                              |  |
| JAN/FEB/MAR           | 13            | 20        | 3             | JAN/FEB/MAR           | 968                       | 1,720                   | 1,105                                              |  |
| APR/MAY/JUNE          | 23            | 4         | 1             | APR/MAY/JUNE          | 1,194                     | 676                     | 385                                                |  |

MEMBER GROWTH NET GOAL
MEMBER GROWTH ACTUAL

- LAST YEAR MEMBERSHIP ACTUAL

| DROPPED CLUBS: 31                |       | 1,190 CLUBS OF 1,908 ADDED 1 OR<br>MORE NEW MEMBERS | GENDER DISTRIBUTION<br>MALE 24,246 (56.49%) |                 |       |
|----------------------------------|-------|-----------------------------------------------------|---------------------------------------------|-----------------|-------|
| DROPPED MEMBERS                  |       |                                                     | FEMALE                                      | 18,653 (43.46%) |       |
| DECEASED                         | 396   | CLICK HERE FOR CUMULATIVE                           | TOTAL FAMILY UNIT MEMBERS 7                 |                 | 7,225 |
| CLUB CANCELLED 68<br>OTHER 4,566 |       | MEMBERSHIP DATA                                     |                                             |                 |       |
|                                  |       |                                                     | FAMILY MEMBERS PAYING HALF                  |                 | 3,879 |
| TOTAL                            | 5,030 |                                                     |                                             |                 |       |